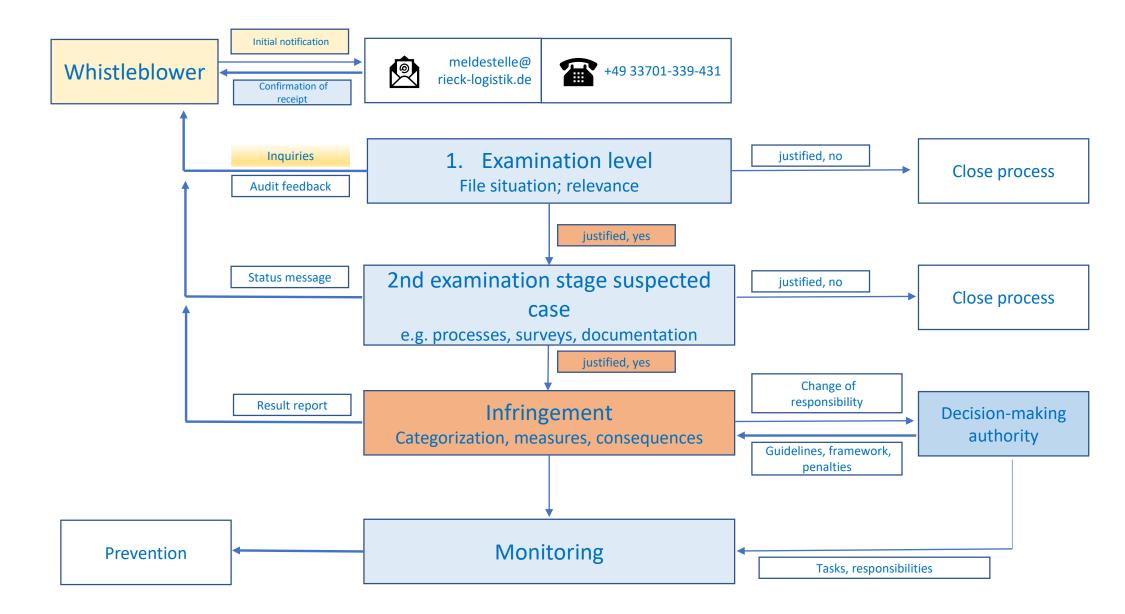

## **Whistleblower procedure**

## Whistleblower procedure - rules / responsibilities / processing times

| <b>Stakeholder</b> | Action / task                                        | Time course                  |
|--------------------|------------------------------------------------------|------------------------------|
| Whistleblower      | Open or anonymous report, confidential handling      | At all times                 |
| In-house lawyer    | Inclusion of the note                                | 48h                          |
| Internal           | Initial review and feedback to whistleblower         | 1 week                       |
| Substitution       | Initiation of suspicious case check / in-depth check | Depending on the transaction |
| HR management      | Infringement classification                          |                              |
|                    | Proposals for measures and consequences              | Depending on the process     |
|                    | Status feedback to whistleblowers                    |                              |
|                    | Process documentation                                |                              |
| Decision-makers    | Evaluation, responsibilities, measures               | Dependent on the process     |
|                    | Distribution of tasks                                |                              |